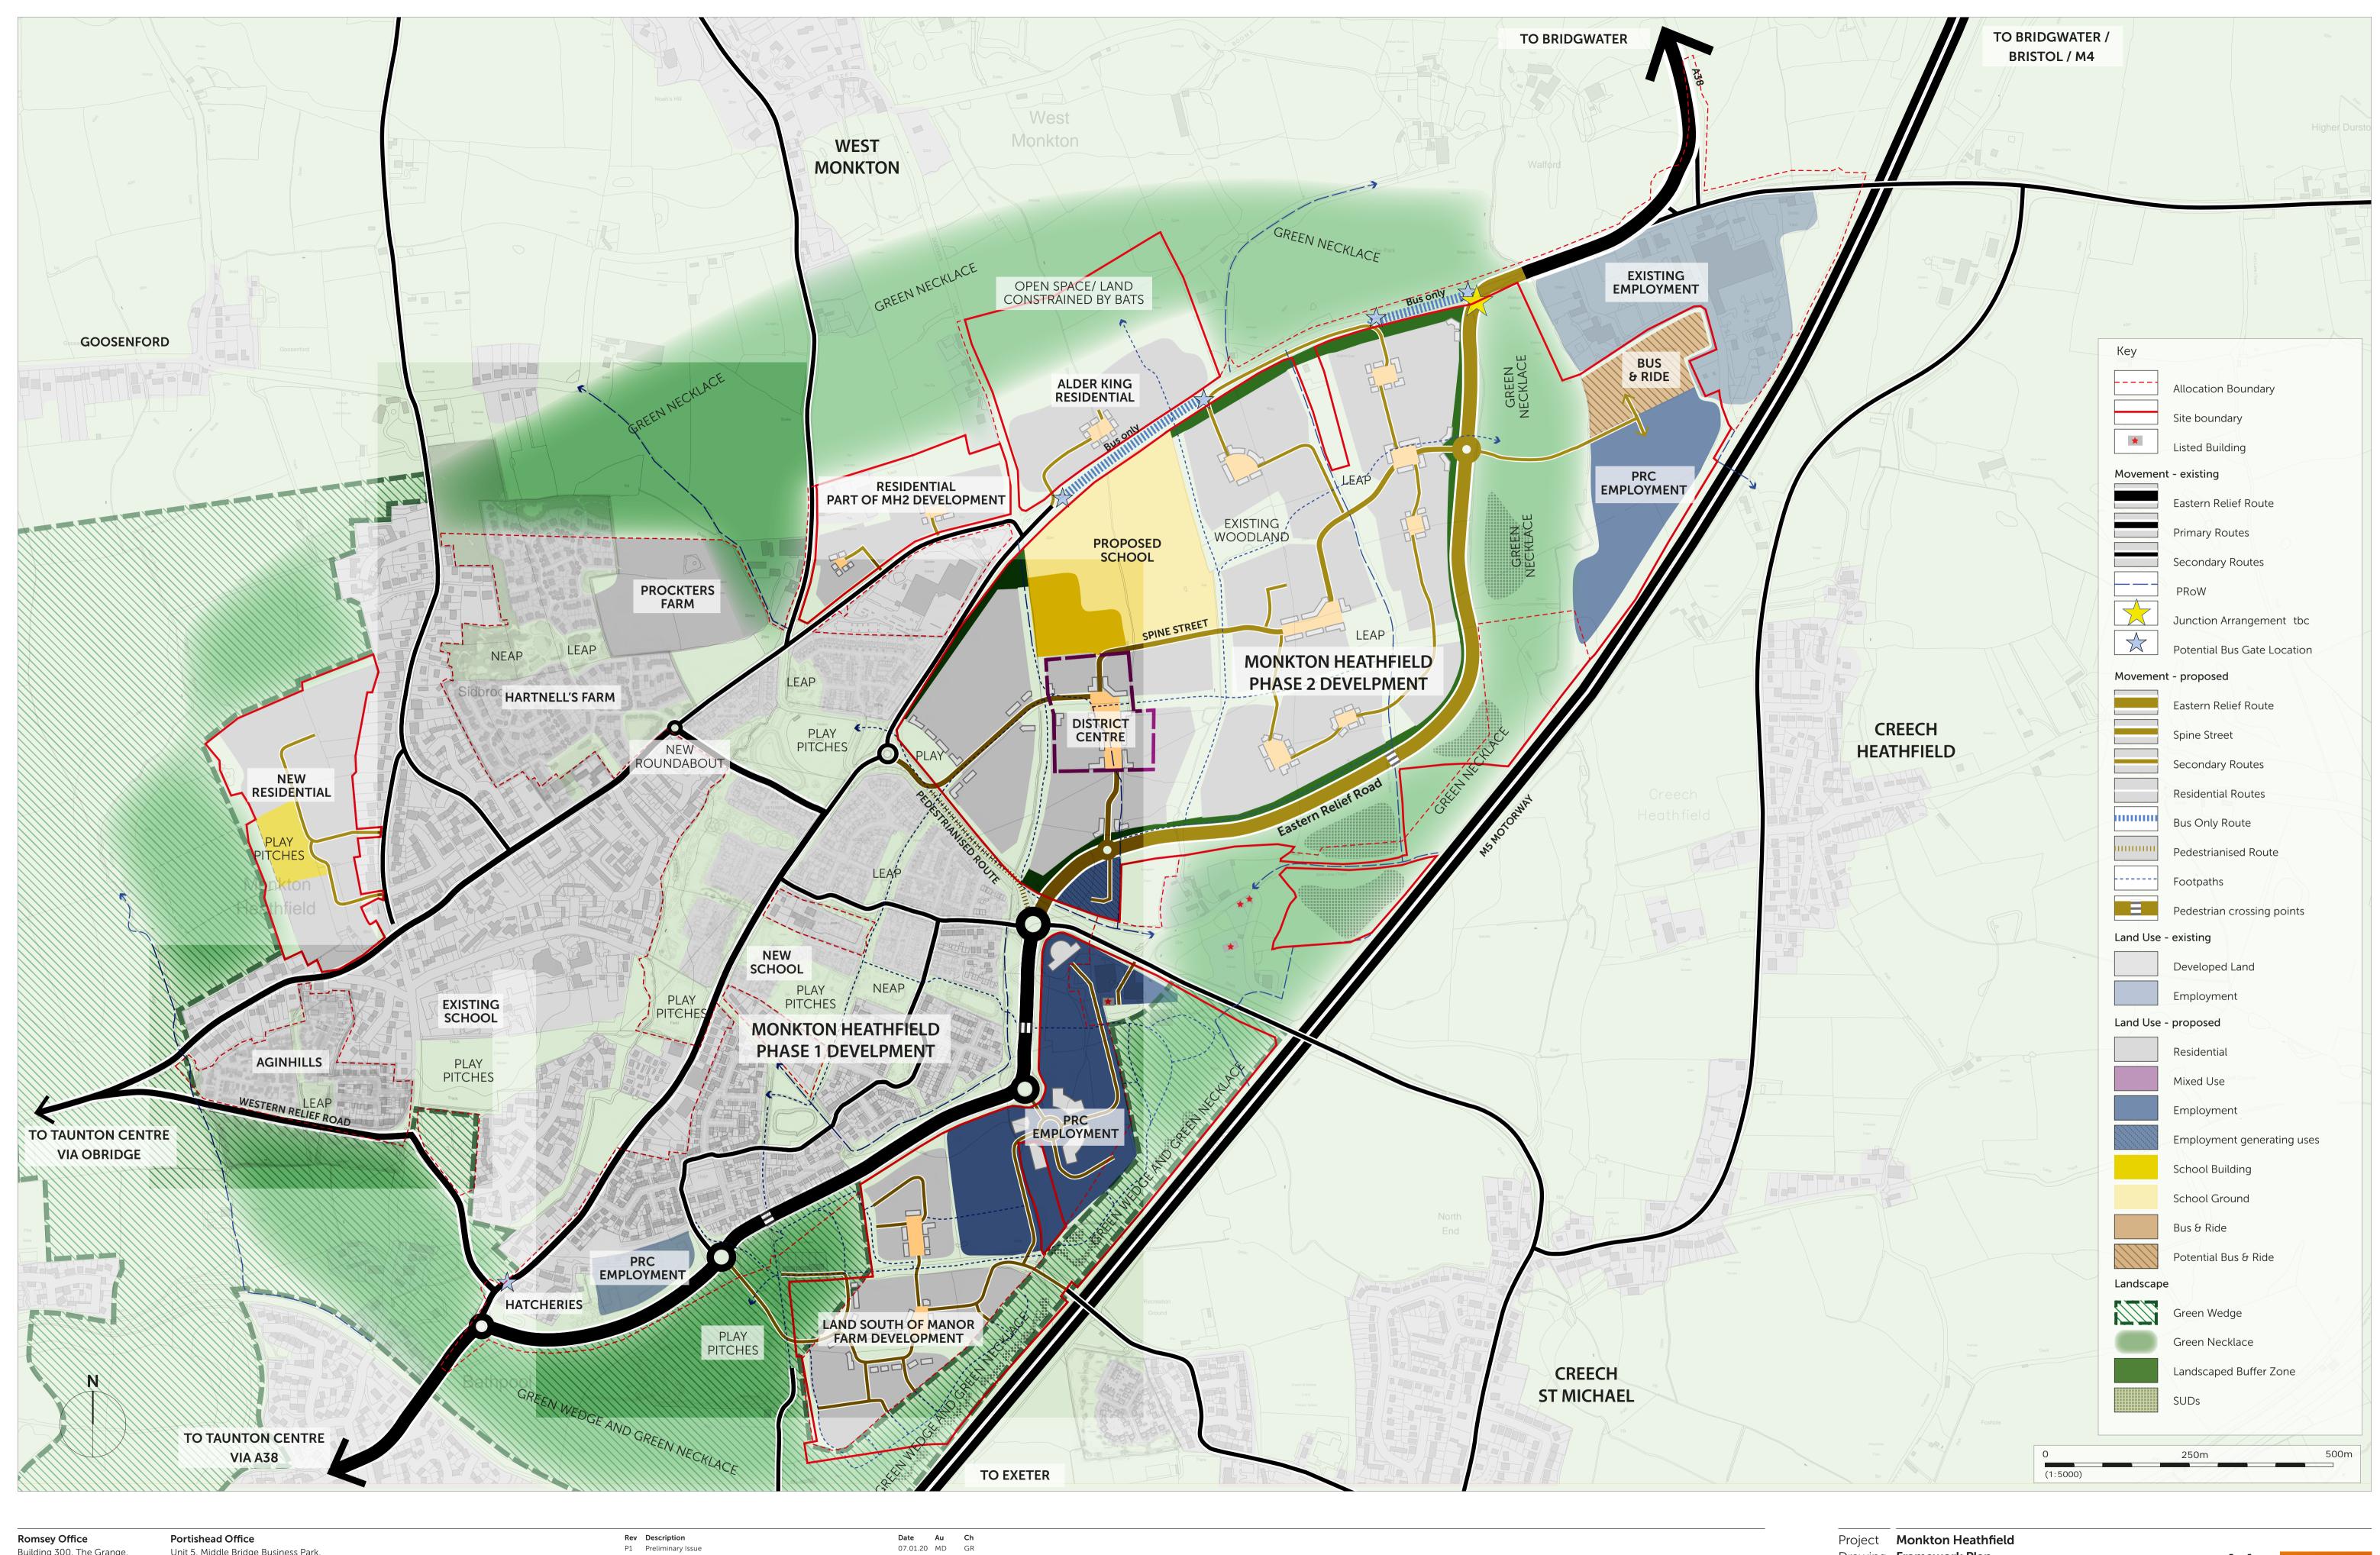

Project Monkton Heathfield Drawing Framework Plan **Taunton Deane BC** Office **Portishead** Dwg no. FWP.01 1:5000 @ A1 Revision **P1** First Issue **12.03.19** SOME190507 Au/Ch Job no.

Status

**PRELIMINARY** 